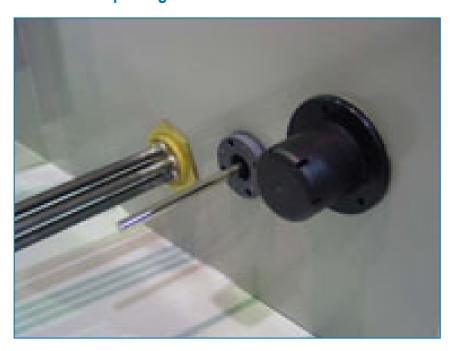

## Basin heater package

Our factory-installed heaters keep the water temperature at 4°C and act as a simple and economical **anti-freeze measure for the basin water**. The heater package includes the **heaters**, a **thermostat** and a **low level cut out switch** to protect the heaters if the water level declines excessively. Standard electric heaters can handle ambient temperatures down to -18°C.