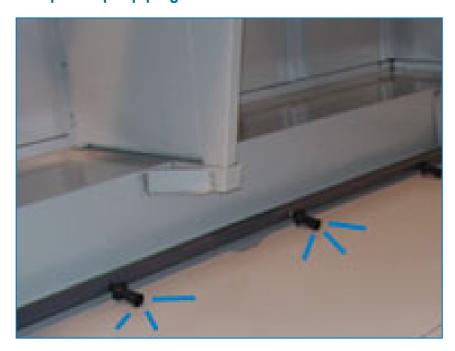

## Sump sweeper piping

A sump sweeper piping system **increases water circulation and agitation in** the basin and is designed to be used in combination with a <u>filtration system</u>. It does all this:

- improves your filtration system performance
- helps improve year-round system hygiene
- requires less cooling tower cleaning
- prevents under deposit corrosion

Sump sweeper piping can be factory-installed or retrofitted on-site.