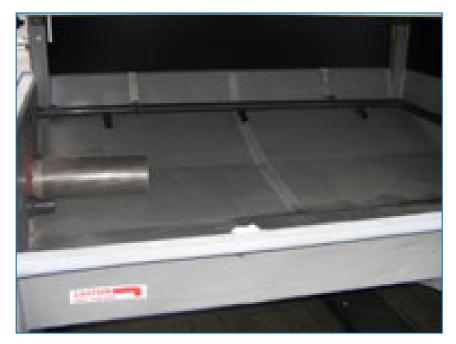

## Sump sweeper piping

A sump sweeper piping system **increases water circulation and agitation** in the basin and is designed to be used in combination with a <u>filtration</u> system. It does all this:

- improves your filtration system performance
- helps improve year-round system hygiene
- requires less cooling tower cleaning
- prevents under deposit corrosion

Sump sweeper piping can be factory-installed or retrofitted on-site.