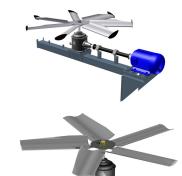

#### Gear drive system with externally mounted motor

The gearbox is linked to a TEFC motor, which is located outside the airstream, through a non-corrosive composite drive <u>fan shaft</u>.

#### Gear drive system with close coupled motor

Some large induced draft cooling towers have an optional close-coupled motor. The gearbox is linked to the motor through a flexible coupling.