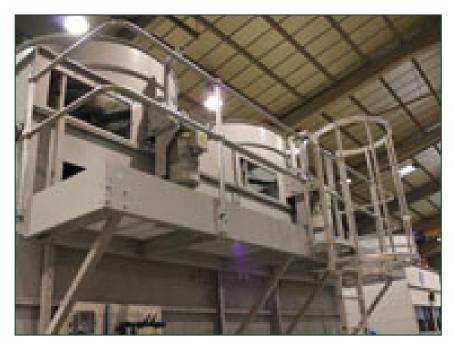

## Platforms, ladders, safety cage and handrainsers

## Options and accessories

Platforms, ladders, safety cage and handrail

**Platforms**, a ladder, safety cage and handrails facilitate easier and safer access to the top level of the unit, making inspection and maintenance easier and conforming to European safety standards.

- help you comply with local safety regulations
- prevent accidental risks during inspection and maintenance of your condenser
- facilitate the inspection and maintenance of your condenser

Want to extend your condenser with these options for easier and safer inspection? Contact your <u>local</u> BAC representative for more information.