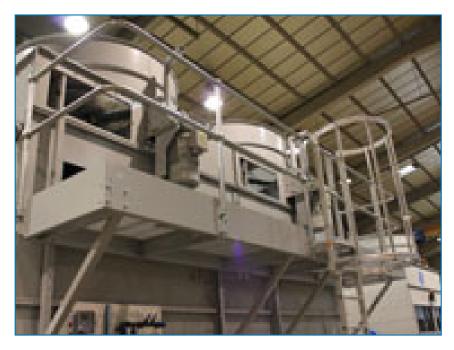

## Platforms, ladders, safety cage and handrail

**Platforms**, a ladder, safety cage and handrails facilitate easier and safer access to the top level of the unit, making inspection and maintenance easier and conforming to European safety standards.

## Installed platforms

- help you comply with local safety regulations
- prevent accidental risks during inspection and maintenance of your cooling tower
- facilitate the inspection and maintenance of your cooling tower