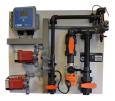

#### BCP 2 D control package

Control package for accurate liquid chemical based water treatment for evaporative cooling systems.

It includes:

- water meter controlled proporsional dosing of a scale and corrosion inhibitor
- automatic conductivity controller of dissolved solids through blow-down
- automatic time based dosing of biocide