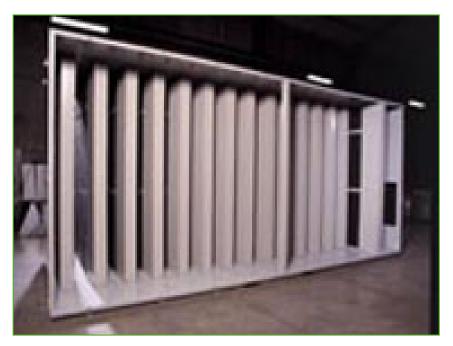

#### **Sound attenuation**

VFL closed circuit cooling towers use **quiet centrifugal fans**, **but to reduce noise even further**, you can extend your VFL cooling tower with sound attenuators at the air intake and discharge points.

#### Heavy sound attenuation (HD type)

- Discharge attenuator with vertical baffles
- Double intake attenuator with straight baffles

Your local BAC representative can explain any of the above sound attenuator options in more detail and provide you with sound pressure and sound power data.