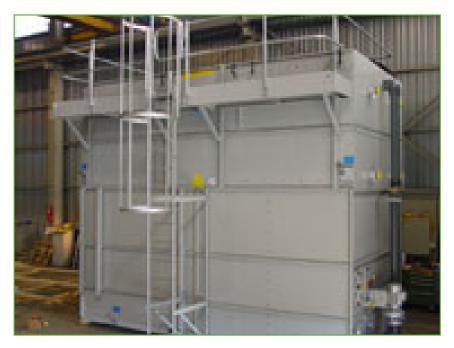

## **Platforms**

Platforms facilitate **easier** and **safer access** to the **top level** of the unit, making inspection and maintenance easier and conforming to European safety standards.

Installed platforms

- help you comply with local safety regulations
- prevent accidental risks during inspection and maintenance of your cooling tower
- · facilitate the inspection and maintenance of your cooling tower

**Keen to install platforms on your cooling tower?** Contact your <u>local BAC representative</u> for more detailed cooling tower platform specifications.