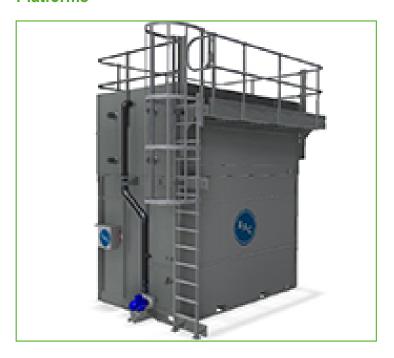

#### **Platforms**

Platforms facilitate **easier** and **safer access** to the **top level** of the unit, making inspection and maintenance easier and conforming to European safety standards.

#### Installed platforms

- help you comply with local safety regulations
- · prevent accidental risks during inspection and maintenance of your closed circuit cooler
- facilitate the inspection and maintenance of your closed circuit cooler