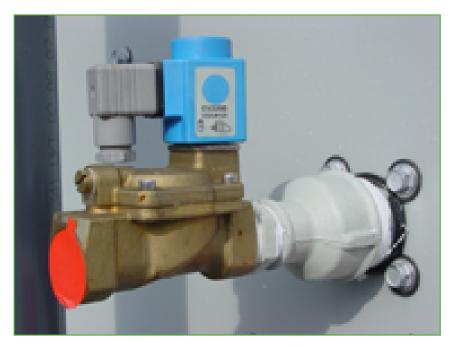

## Electric water level control package

When you require **more precise water level control**, replace the standard mechanical make-up valve with an electrical water level controller.

An electric water level control package

- reduces water consumption
- helps maintain your system year-round
- increases the equipment reliability

The package consists of

- a basin-mounted float switch
- a solenoid-activated valve in the make-up water line

The valve closes slowly to minimize water hammer.

Want more precise water level control?

Contact your local BAC representative for more information.

BAC