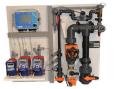

#### **BCP 3 D control package**

Control package for accurate liquid chemical based water treatment for evaporative cooling systems.

It includes:

- water meter controlled proporsional dosing of a scale and corrosion inhibitor
- · automatic conductivity controller of dissolved solids through blow-down
- the 2 biocides are dosed, the primary based on a Redox measurement and the secondary on a periodic basis

#### BCP 3 D control package

Control package for accurate liquid chemical based water treatment for evaporative cooling systems.

It includes:

- water meter controlled proporsional dosing of a scale and corrosion inhibitor
- automatic conductivity controller of dissolved solids through blow-down
- the 2 biocides are dosed, the primary based on a Redox measurement and the secondary on a periodic basis