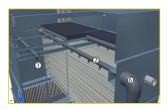

## Key benefits

The water distribution system features:

- 1. Nozzles
- 2. Spray branches
- 3. Spray pump
- 4. Strainer
- 5. Make-up
- 6. Pump piping

Each component of the water distribution system has passed a **longevity and quality test** in our R&D <u>laboratories</u>. These parts are exclusively selected, designed or even patented, meeting **very strict technical specifications**.