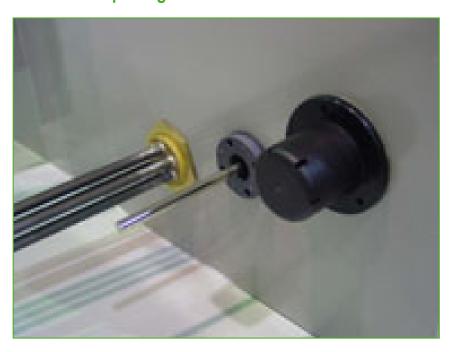

## Basin heater package

Our factory-installed heaters keep the water temperature at 4°C and act as a simple and economical **anti-freeze measure for the basin water**. The heater package includes the **heaters**, a **thermostat** and a **low level cut out switch** to protect the heaters if the water level declines excessively. Standard electric heaters can handle ambient temperatures down to -18°C.