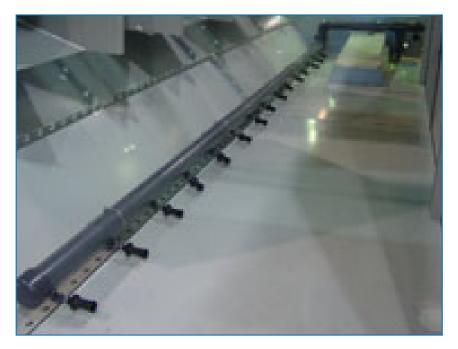

## Sump sweeper piping

A sump sweeper piping system **increases water circulation and agitation** in the basin and is designed to be used in combination with a <u>filtration</u> system. It does all this:

- improves your filtration system performance
- helps improve year-round system hygiene
- requires less cooling tower cleaning
- prevents under deposit corrosion

Sump sweeper piping can be factory-installed or retrofitted on-site.