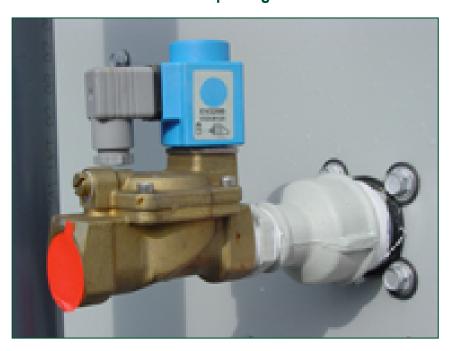

## Electric water level control package

When you require **more precise water level control**, replace the standard mechanical make-up valve with an electrical water level controller.

An electric water level control package

- reduces water consumption
- helps maintain your system year-round
- increases the equipment reliability

The package consists of

- a basin-mounted float switch
- a solenoid-activated valve in the make-up water line

The valve closes slowly to minimize water hammer.