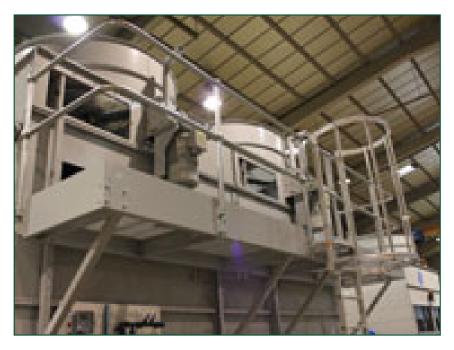

## Platforms, ladders, safety cage and handrainsers

## Options and accessories

Platforms, ladders, safety cage and handrail

**Platforms**, a ladder, safety cage and handrails facilitate easier and safer access to the top level of the unit, making inspection and maintenance easier and conforming to European safety standards.