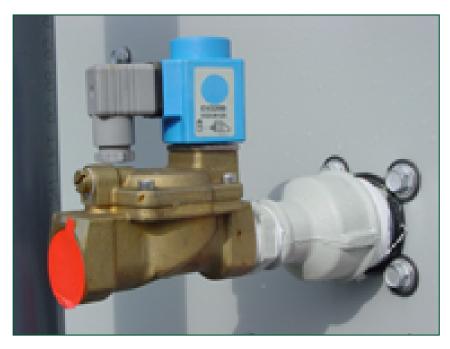

## Electric water level control package

When you require **more precise water level control**, replace the standard mechanical make-up valve with an electrical water level controller.

An electric water level control package

- reduces water consumption
- helps maintain your system year-round
- increases the equipment reliability

The package consists of

- a basin-mounted float switch
- a solenoid-activated valve in the make-up water line

The valve closes slowly to minimize water hammer.