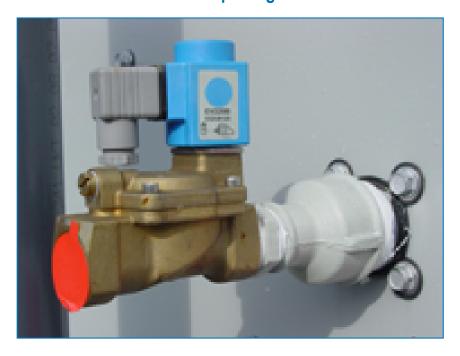

## Electric water level control package

When you require **more precise water level control**, replace the standard mechanical make-up valve with an electrical water level controller.

An electric water level control package

- reduces water consumption
- helps maintain your system year-round
- increases the equipment reliability

The package consists of

- a basin-mounted float switch
- a solenoid-activated valve in the make-up water line

The valve closes slowly to minimize water hammer.

Want more precise water level control? Contact your <u>local BAC representative</u> for more information.