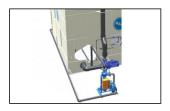

BAC offers a complete range of filtration systems :

• PF 64 Series separator

**Want to install a filter on your cooling equipment?** Contact your <u>BAC representative</u> for more information.