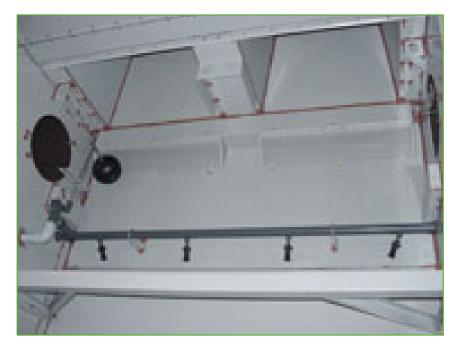

## Sump sweeper piping

A sump sweeper piping system **increases water circulation and agitation** in the basin and is designed to be used in combination with a <u>filtration</u> system. It does all this:

- improves your filtration system performance
- helps improve year-round system hygiene
- requires less cooling tower cleaning
- prevents under deposit corrosion

Sump sweeper piping can be **factory-installed** or **retrofitted** on-site.