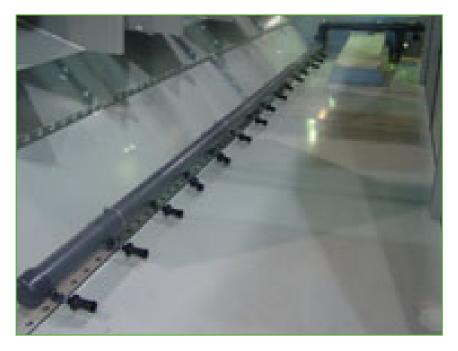

## Sump sweeper piping

A sump sweeper piping system **increases water circulation and agitation** in the basin and is designed to be used in combination with a <u>filtration</u> system. It does all this:

- improves your filtration system performance
- helps improve year-round system hygiene
- requires less cooling tower cleaning
- prevents under deposit corrosion

Sump sweeper piping can be factory-installed or retrofitted on-site.