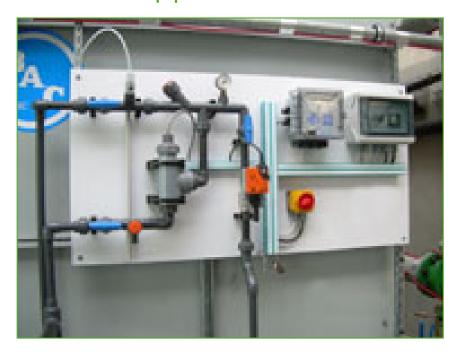

## Water treatment equipment

BAC offers a wide range of **automatic water treatment packages** to control corrosion, scaling, fouling and microbiological growth in cooling systems incorporating BAC cooling towers.

A good water treatment program

- helps reduce water consumption
- ensures efficient operation and optimal, original performance
- helps improve year-round system hygiene

Want optimal water treatment equipment for your BAC cooling tower?