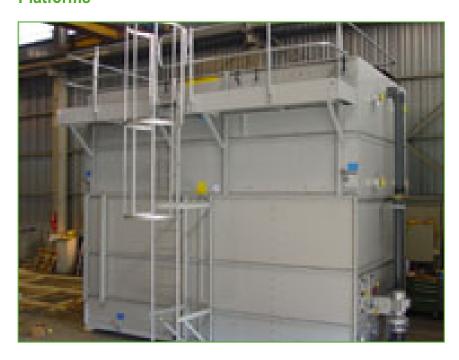

#### **Platforms**

Platforms facilitate **easier** and **safer access** to the **top level** of the unit, making inspection and maintenance easier and conforming to European safety standards.

### Installed platforms

- help you comply with local safety regulations
- prevent accidental risks during inspection and maintenance of your cooling tower
- · facilitate the inspection and maintenance of your cooling tower