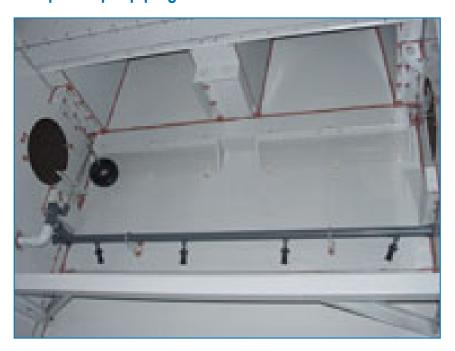

## Sump sweeper piping

A sump sweeper piping system **increases water circulation and agitation in** the basin and is designed to be used in combination with a <u>filtration</u> system. It does all this:

- improves your filtration system performance
- helps improve year-round system hygiene
- requires less cooling tower cleaning
- prevents under deposit corrosion

Sump sweeper piping can be factory-installed or retrofitted on-site.