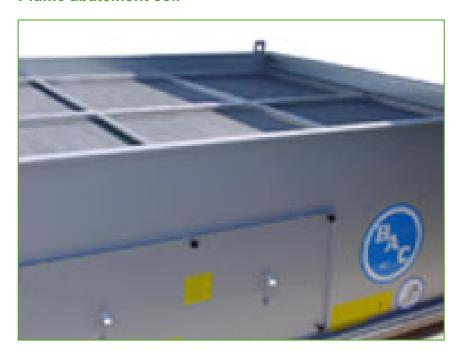

## Plume abatement coil

## Plume abatement coil

Finned coils installed in the air discharge of your cooling tower and piped in series with the wet coil offer all this:

- extended dry operation
- reduced or eliminated plume during wet operation
- savings on water and water treatment