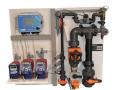

#### **BCP 3 D control package**

Control package for accurate liquid chemical based water treatment for evaporative cooling systems.

It includes:

- water meter controlled proporsional dosing of a scale and corrosion inhibitor
- automatic conductivity controller of dissolved solids through blow-down
- the 2 biocides are dosed, the primary based on a Redox measurement and the secondary on a periodic basis

#### BCP 3 D control package

Control package for accurate liquid chemical based water treatment for evaporative cooling systems.

It includes:

- water meter controlled proporsional dosing of a scale and corrosion inhibitor
- automatic conductivity controller of dissolved solids through blow-down
- the 2 biocides are dosed, the primary based on a Redox measurement and the secondary on a periodic basis