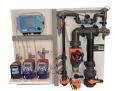

#### **BCP 3 D control package**

Control package for accurate liquid chemical based water treatment for evaporative cooling systems.

It includes:

- water meter controlled proporsional dosing of a scale and corrosion inhibitor
- automatic conductivity controller of dissolved solids through blow-down
- the 2 biocides are dosed, the primary based on a Redox measurement and the secondary on a periodic basis

#### BCP 3 D control package

Control package for accurate liquid chemical based water treatment for evaporative cooling systems.

It includes:

- water meter controlled proporsional dosing of a scale and corrosion inhibitor
- automatic conductivity controller of dissolved solids through blow-down
- the 2 biocides are dosed, the primary based on a Redox measurement and the secondary on a periodic basis