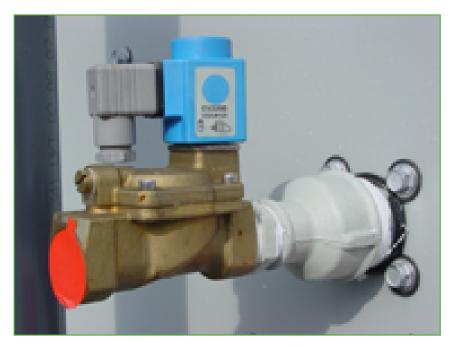

## Electric water level control package

When you require **more precise water level control**, replace the standard mechanical make-up valve with an electrical water level controller. An electric water level control package

- reduces water consumption
- helps maintain your system year-round
- increases the equipment reliability

The package consists of

- a basin-mounted float switch
- a solenoid-activated valve in the make-up water line

The valve closes slowly to minimize water hammer.