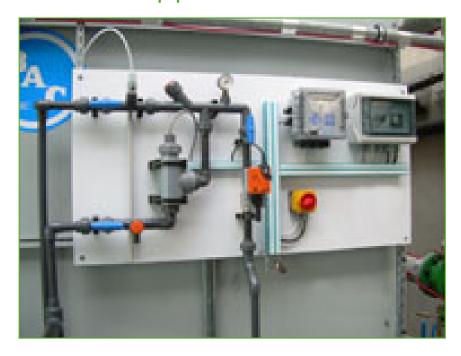

## Water treatment equipment

BAC offers a wide range of **automatic water treatment packages** to control corrosion, scaling, fouling and microbiological growth in cooling systems incorporating BAC cooling towers.

A good water treatment program

- helps reduce water consumption
- ensures efficient operation and optimal, original performance
- helps improve year-round system hygiene

Want optimal water treatment equipment for your BAC cooling tower?