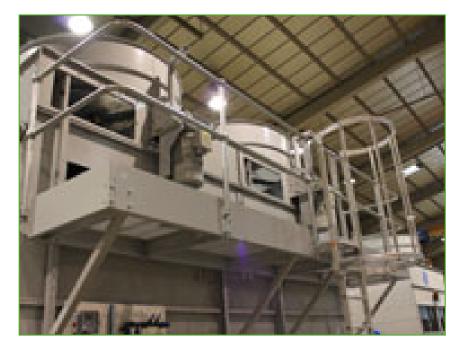

## Platforms, ladders, safety cage and handrail

**Platforms, a ladder, safety cage and handrails** facilitate **easier and safer access** to the unit, making inspection and maintenance easier and conforming to European safety standards.

Installed platforms

- help you comply with local safety regulations
- prevent accidental risks during inspection and maintenance of your cooling tower
- facilitate the inspection and maintenance of your cooling tower